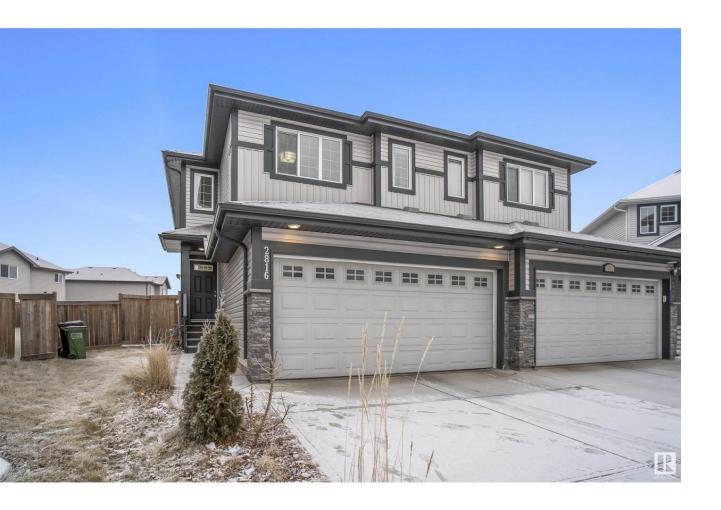

## Edmonton Alberta

\$485,000

Huge pie shaped lot. Close to Svend Hansen school, Rec Centre, Ganesh Plaza, Chalo Freshco and other Amenities. Easy access to the Henday. This beautiful 1625 Sqft home has so much to offer as situated in quiet cul-de-sac, modern kitchen, a convenient 2-piece bathroom on the main floor and a huge backyard and deck.. The basement has 1 bedroom, a kitchen, living room and a full bathroom. 3-bed, 2.5-bath 1625 sq ft home is waiting for its next family! PROFESSIONALLY landscaped & FENCED yard. SEPERATE SIDE ENTRANCE with finished basement! . (id:6769)