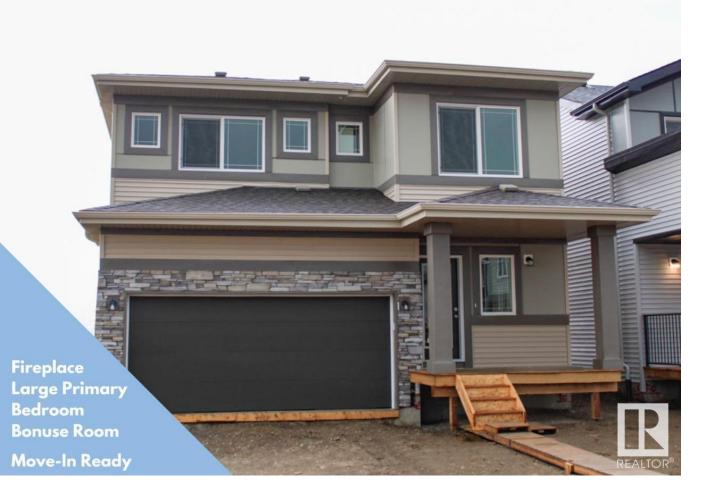

## Edmonton Alberta

\$547,900

The Winston is a beautiful modern elevation, Streetscape model. Attached double car garage with front veranda. 9 ceilings on main floor. Open concept plan with luxury vinyl plank flooring throughout the main floor. Large front foyer leading to great room and garage access to walk through mud room that has a large walk-in closet and access to 1/2 bath. Kitchen has generous quartz counter-tops (throughout home) a island with flush eating ledge and built-in microwave, chimney style hood fan, full height tiled kitchen backsplash, and a silgranit sink. Great room has large windows facing the back yard and an electric fireplace with side windows. The upper floor has a bright master bedroom with a substantial walk-in closet and a 5 piece ensuite that includes double sinks and a walk-in shower. ENERGY REBATE Qualified Home. This home is BUILT GREEN and has been Energy Modeled. Homes purchased with Mortgage Insurance will qualify for Energy Rebates to the Buyer, from the Federal Government. (id:6769)