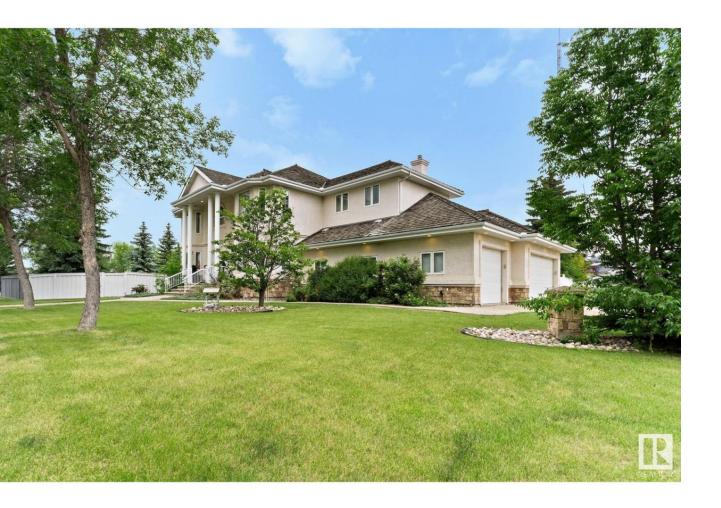

## Sherwood Park Alberta

\$1,950,000

BEAUTIFUL CORNER ESTATE HOME facing Estate of Sherwood Park Central Park! This corner property is sitting on a huge lot 21,118 sqft (0.48 acre). Oversized triple car heated garage almost 1153 sqft. This home features two air conditioners, 3 fireplaces, water purifier, water softner, sprinkler system, camaras included and managed by TELUS security, granite counter's through out the house. Main floor greets you with living room, formal dining room, family room with gas fire place, large kitchen with all built in appliances, center island. Dining nook overlooking the deck and huge private backyard. One bedroom, laundry room and 2 pc bath complete the main floor. Upstairs you have 4 generous size bedrooms including master bedroom, 2 bathrooms and a good size bonus room. Fully Finished Basement comes with recreation room, gas fire place, wet bar, hobby room, storage room, sixth bedroom and a full bathroom. Hardwood floor thought main floor. Great family home for your family to grow in. (id:6769)