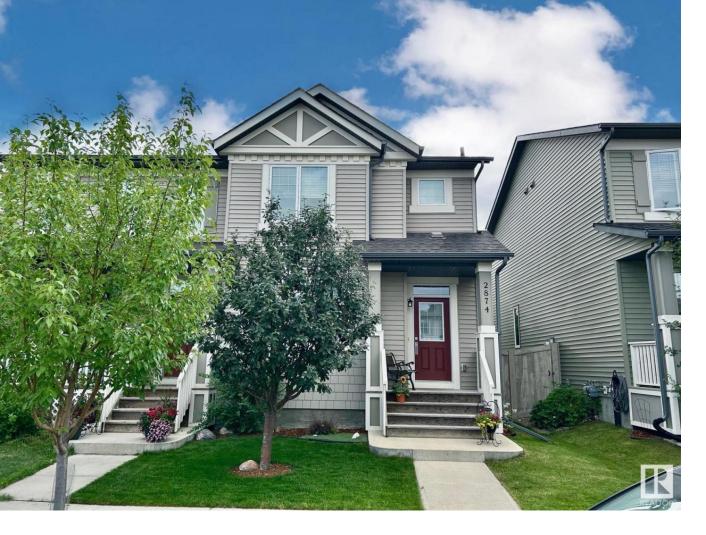

## Edmonton Alberta

\$410,000

This bright open layout half duplex is located in the lovely Maple Crest community close to shopping, paved paths and public transportation. The lot faces east/west for all day sun and afternoon shade on the extended deck. The beautiful landscaping is low maintenance and provides complete privacy. Youll enjoy a double detached garage with gas line access for a future heated garage. The charming dog run is convenient and easily accessible for your pet. Enter the front door leading to a 9 ceiling, cozy living area that shares the dining room with custom blinds. The kitchen provides plenty of cupboards, a pantry, and countertop space for cooking/baking for friends and family! The main floor also has a half bath and mudroom leading to the backyard. The basement stairwell is newly drywalled and primed awaiting your unique finishing touches. Going upstairs you will have a spacious primary bedroom with walk-in closet and 4pc ensuite with extra shelves. There is an additional 4pc bath and 2 bedrooms. (id:6769)