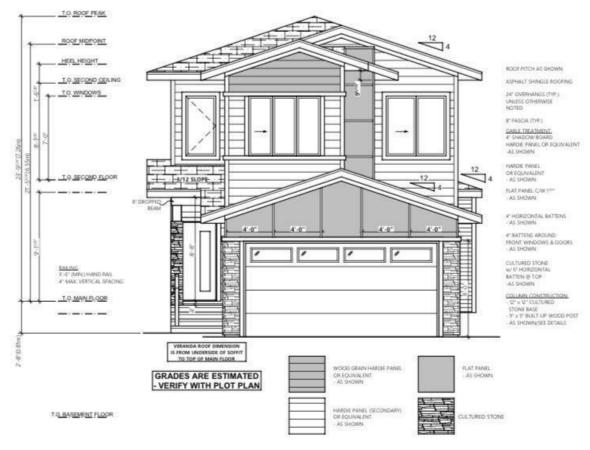

## Edmonton Alberta

\$550,000

Brand new detached home with double attached garage. Open to above living area with electric fireplace. Separate dining area. Kitchen with centre island and custom backsplash. Pantry for extra storage. Main floor full bedroom and full bathroom. Upper Level spacious bonus area. Primary bedroom with walk in closet and 5pc ensuite. 2 additional bedrooms with common bathroom. Laundry on 2nd floor. Unfinished basement ready for your personal touches.WALKING DISTANCE TO RIVER VALLEY, 2 GOLF COURSES AND ONLY MINS FROM ANTHONY HENDAY! 3 MINS DRIVE TO HORSE HILL SCHOOL. (id:6769)