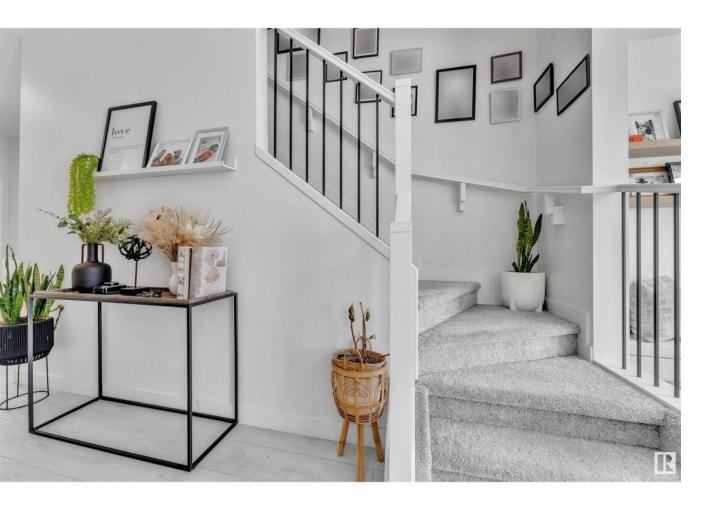

## Edmonton Alberta

YOUR STUNNING DREAM HOME IS LOCATED in vibrant CHAPPELLE, one of EDMONTON'S MOST DESIRABLE AREAS! This IMPECCABLY UPGRADED 2023-BUILT SHOW STYLED HOME offers approx. 2421 SQ. FT. of beautifully CUSTOM-DESIGNED LIVING SPACE. With 4 BEDROOMS & 4 BATHS, including a LUXURIOUS MASTER with EN-SUITE, includes a 1 BEDROOM LEGAL BASEMENT SUITE. The METAL SPINDLE STAIRCASE leads to 3 BEDROOMS & a BONUS ROOM--ideal for ENTERTAINMENT or RELAXATION. The heart of the home is the EXPANSIVE KITCHEN featuring GAS COOKTOP, HIGH-END BUILT-IN STAINLESS STEEL APPLIANCES, QUARTZ COUNTERS & WALK-THRU PANTRY. The OPEN-CONCEPT layout flows from the GRAND ENTRANCE to MUDROOM, THROUGH TO THE KITCHEN & LIVING ROOM WITH FIREPLACE--perfect for GATHERINGS or COZY NIGHTS. WHY THIS HOME? YOU CAN ENJOY A 1 BEDROOM LEGAL BASEMENT SUITE TO HELP OFFSET YOUR MORTGAGE PAYMENTS! Step outside to a LARGE DECK & FENCED BACKYARD--perfect for OUTDOOR GATHERINGS or RELAXATION. CLOSE TO SCHOOLS, PARKS, PONDS, TRAILS, SHOPPING, AMENITIES & AIRPORT! (id:6769)