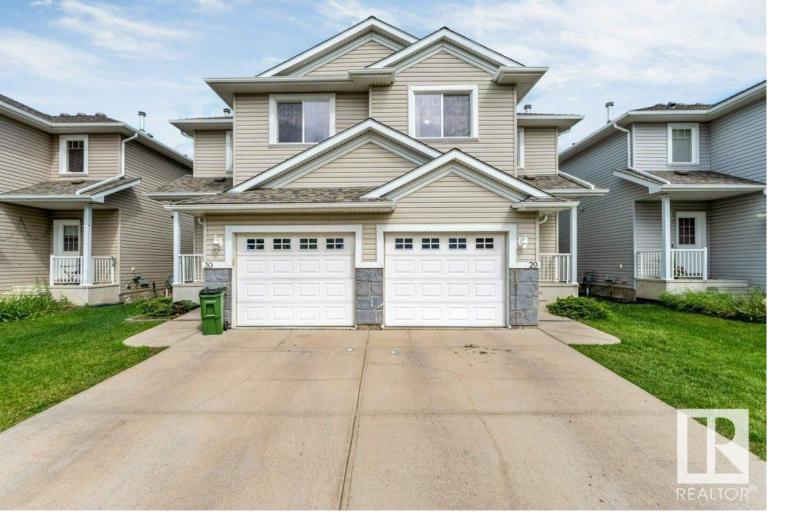

## Edmonton Alberta

\$349,900

ONE OF THE BEST LOCATIONS IN SOUTH EAST EDMONTON!! Welcome to your perfect home in the heart of Silver Berry. This Beautiful 1200+ Sqft. half duplex comes with 3 BEDROOMS, 2.5 BATHROOMS, FRONT ATTACHED GARAGE, FULLY FINISHED BASEMENT & BACKS ON TO GREEN SPACE. The main floor looks pristine with very well maintained laminate, an amazing living room, a half bath & great size kitchen, Stainless steel appliances & a perfectly placed dinning nook. Upstairs there is a huge master bedroom, 2 additional large bedrooms, a 3pc bathroom & linen closet. Very well planned finished basement has a REC ROOM and an additional 3 pc full Bathroom. The fully fenced, extended backyard with sizeable deck opens directly onto a SOCCER FIELD - ideal for kids, pets & playtime. This place is at a STONE'S THROW FROM MEADOW'S REC CENTRE, NEW PUBLIC HIGH SCHOOL, PUBLIC TRANSPORT & SHOPPING PLAZA (GANESH SWEETS). Whether you are a first time home buyer or an investor, this gem in SILVER BERRY is a must see. (id:6769)