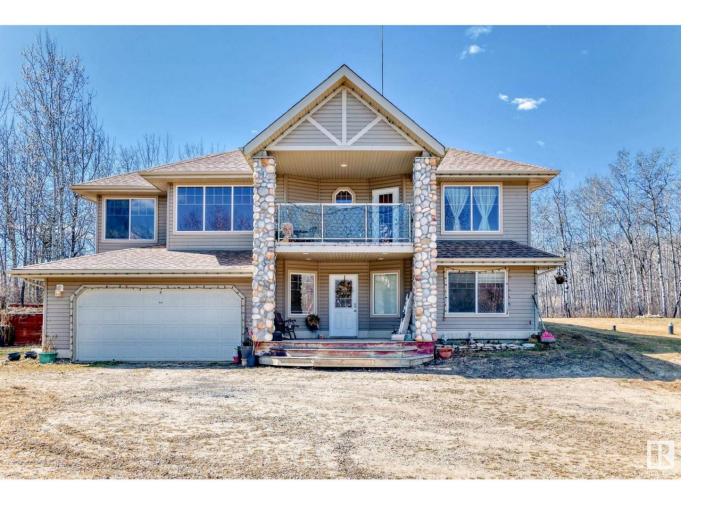

## Rural Parkland County Alberta

Escape to peaceful country living, just 30 minutes from Edmonton! This private 3.5-acre property features a beautifully updated 1,400 sq ft walk-out bungalow, offering a serene, spacious retreat. The home has been upgraded with a new furnace, central air conditioning, and a new roof, ensuring comfort and peace of mind. The walk-out basement is ready for further development, with potential for additional bedrooms, a rec room, or a guest suite. Enjoy the outdoors with a fully fenced yard perfect for pets or entertaining. There's plenty of room for vehicles and projects, with three garages: an attached double, detached oversized double, and a shop. Whether you're looking for a hobby farm, extra storage, or simply more space, this property offers endless possibilities. A rare find just minutes from Edmonton--don't miss out on this incredible opportunity! (id:6769)