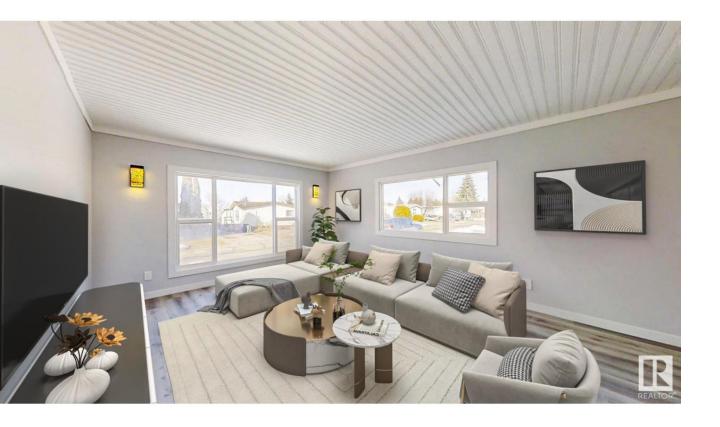

## Edmonton Alberta

\$119,000

1052 sq ft spacious fully renovated 2 bedroom Mobile home for sale in Maple ridge park. Exterior comes with 1 covered and 1 uncovered deck, 3 sheds (1 of them with new siding and metal roof), nice size yard fully fenced with newer chain link fencing and landscaped. 2 parking spots with front drive access plus plenty of street parking in front. The furnace is approx 16 years, Hot water tank is newer. In 2021, the roof was replaced, new siding was installed and triple pane windows were done. In 2025, the following were done - Heat trace, panel servicing by a certified master electrician, Interior fully renovated with new kitchen, drywall, all new PEX plumbing, flooring, countertops, cabinets, bathroom shower and soaker tub, paint, stainless steel appliances, lighting fixtures, doors, sinks and faucets. Property Tax for 2024 was only \$417 per year. Some of the pictures are virtually staged. (id:6769)