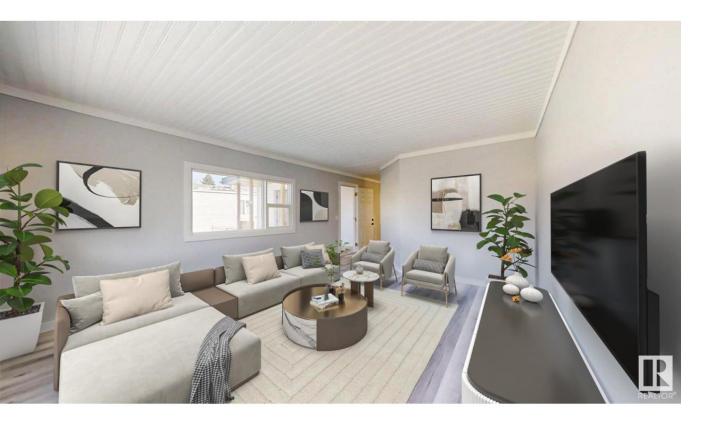

## Edmonton Alberta

\$99,900

1052 sq ft spacious fully renovated 2 bedroom Mobile home for sale in Maple ridge park. Exterior comes with 1 covered and 1 uncovered deck, 2 sheds (1 of them with new siding and metal roof), nice size yard fully fenced with newer chain link fencing and landscaped. 2 parking spots with front drive access plus plenty of street parking in front. The furnace is approx 16 years, Hot water tank is newer. In 2021, the roof was replaced, new siding was installed and triple pane windows were done. In 2025, the following were done - Heat trace, panel servicing by a certified master electrician, Interior fully renovated with new kitchen, drywall, all new PEX plumbing, flooring, countertops, cabinets, bathroom shower and soaker tub, paint, stainless steel appliances, lighting fixtures, doors, sinks and faucets. Property Tax for 2025 was only \$486.66. Pad fee is \$732 per month. Some of the pictures are virtually staged. (id:6769)