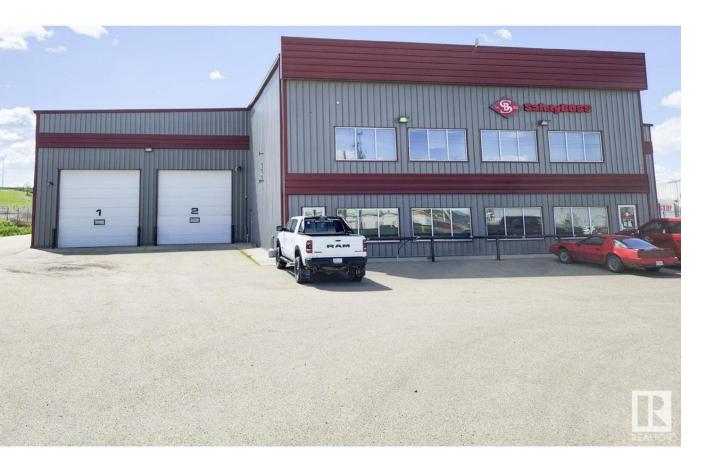

## Sherwood Park Alberta

\$15

Sublease opportunity! Highly functional 8,685 sq.ft. warehouse/office unit with yard storage. Building features include drive through grade loading with five overhead door, three existing bridge cranes in place, ample marshalling and yard storage, and highly functional office space. Rear of building has direct exposure to Sherwood Park Freeway traffic creating lucrative signage opportunity. Sublease expiry of November 30, 2031. (id:6769)