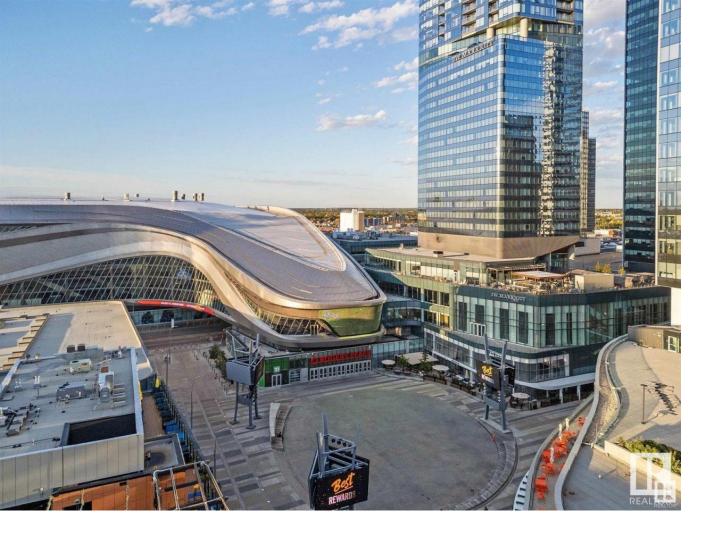

## Edmonton Alberta

Visit the Listing Brokerage (and/or listing REALTOR(R)) website to obtain additional information. SPECTACULARLY WELL DESIGNED BRIGHT CORNER UNIT. The east facing floor to ceiling windows provide beautiful morning sun, while the south facing windows offer a stunning city view. Everything about this condo is first class from the top end Bosch appliances to the high-end interior finishing, such as engineered 5" plank hardwood flooring and quartz counter tops. This spacious 1159 SQFT condo is top of the line luxury, featuring east and south facing balconies, a separate den area, 2 beds each with their own full ensuite, an open concept living room, dining area and gourmet kitchen. The Legends Condo Building is all about LOCATION!! Situated on top of the JW Marriott hotel in the heart of Edmonton's Ice District, the building has convenient pedway access to a large grocery store, Rogers Place arena, and numerous restaurants and lounges. (id:6769)