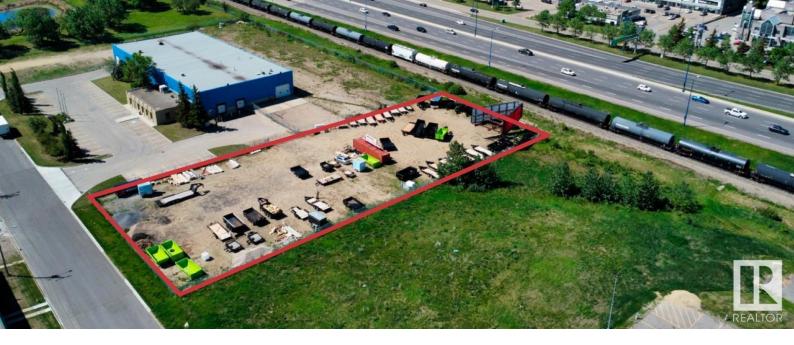

## Edmonton Alberta

Rare industrial land parcel for lease with fantastic exposure to QE2 1.09 acres approximately 140 ft. x 340 ft. Access via area to the south and south curb crossing at building (joint access) Electric gate - fully fenced and secured Ideal for: Equipment and trailer storage, vehicle parking, fleet parking Excellent access to QE2, Anthony Henday and Whitemud. Power available onsite for potential office trailer. Gross Rental rate of \$6000.00 per month. (id:6769)