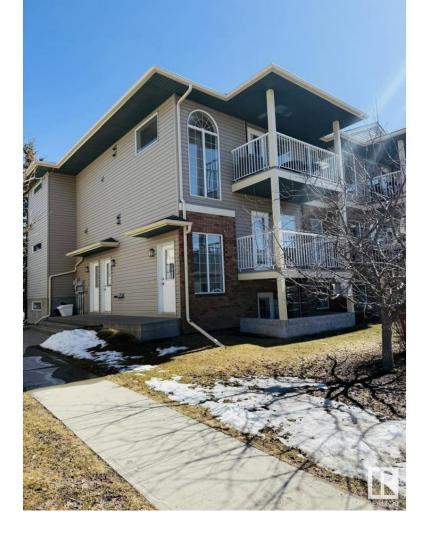

## Edmonton Alberta

\$205,000

Welcome to the highly desirable, family-oriented community of Silver Berry, where you'll discover this bright and spacious carriage-style townhouse, boasting a welcoming open-concept design. As you step inside, you're immediately greeted by a large, sun-filled living room, complete with beautiful hardwood floors that flow effortlessly throughout the home. This inviting living space opens up to a vast U-shaped kitchen, designed with both functionality and style in mind. With plenty of cabinet storage, a convenient pantry, and a large island, this kitchen is ideal for cooking, entertaining, and hosting guests. The primary bedroom is generously sized, offering not only comfort but also the added benefit of direct access to the main full bathroom, ensuring both privacy and convenience. Across the hall, the secondary bedroom provides ample space and flexibility, perfect for use as a guest room, children's bedroom, or a productive home office. This top-floor unit also features a host of desirable amenities, (id:6769)