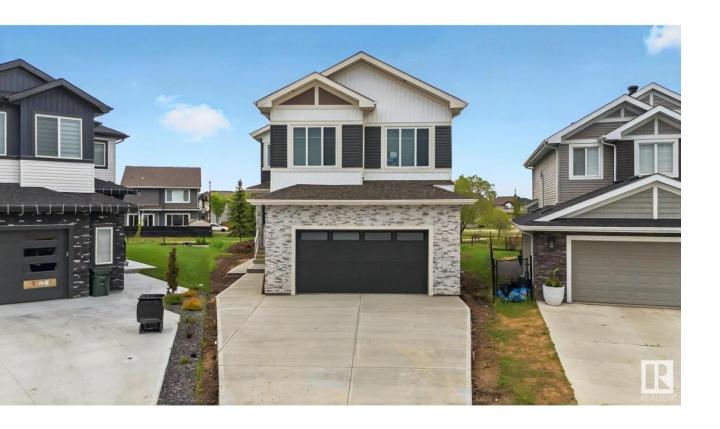

## Spruce Grove Alberta

\$719,000

Welcome to a brand-new FULLY CUSTOM UPGRADED showstopper in Spruce Grove with 2500 sqft of living space with 4 Bedrooms and 4 bathrooms. Sitting on a Regular lot this house features TWO MASTER BEDROOMS which is very rare to find. The heart of the home is OPEN TO BELOW LIVING ROOM which is filled with natural light and anchored by a striking feature wall with fireplace. The modern extended kitchen with upgraded finishes, sleek cabinetry, and a walk-in pantry. The main floor also offers bedroom side entrance to basement . Upstairs, the bonus room is a standout space with a feature wall . The primary bedroom is a true retreat with 5-piece ensuite. There are two more bedrooms--ONE WITH ITS OWN PRIVATE ENSUITEThe upper floor includes a laundry room . Basement has SEPARATE ENTRANCE for future in law Suit. Quite neighbourhood , (id:6769)