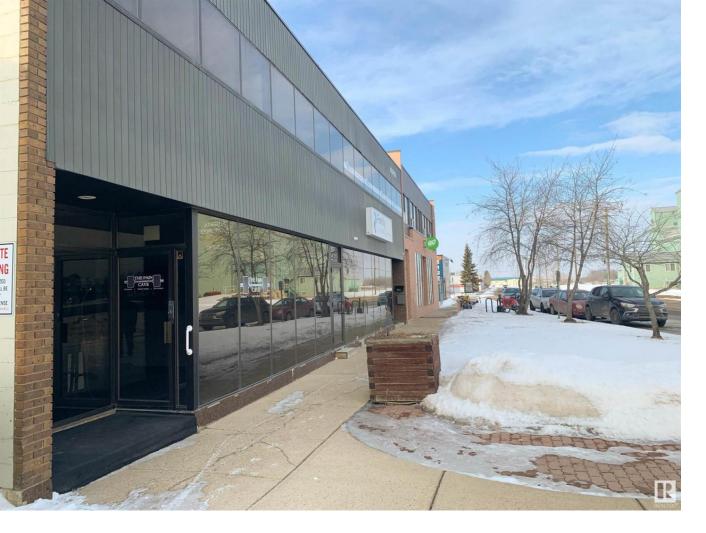

## Leduc Alberta

1950 Sq.ft in Central Leduc. Build out consists of six (6) large offices with an open reception area. Net Rental rates is \$6.00 + \$3.23 operating costs. Street parking out front and signage opportunities available. Located in the Central Business District with easy access to 50th Street and 50th Ave. Central Leduc location provides walking distance to many restaurants, cafes and other retail amenities. (id:6769)