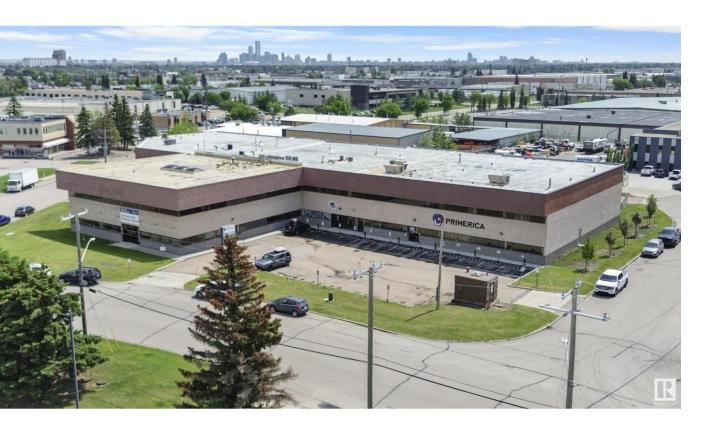

## Edmonton Alberta

\$E

Does your business crave flexibility and functionality? Introducing a 3,843 SF second-floor office available immediately in Northwest Edmonton, just off of St. Albert Trail. This easily accessible, come-as-you-are space is ready to be moulded to your vision. It is budget-friendly and expansive--short-term lease terms are available. This property features o Budget-friendly o Open area layout o Short term options available. (id:6769)