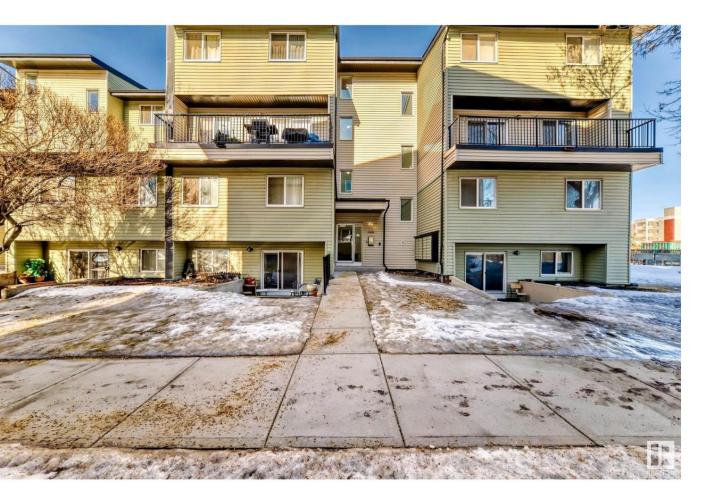

## Edmonton Alberta \$139,900

STYLISH & AFFORDABLE! This spacious multi-level home with over 1400 sq.ft of total living space in Belvedere Court, a well-managed complex with HEAT & WATER included in the condo fees. The building has undergone lots of recent upgrades including new windows, siding & parking lot. The unit is spacious & bright with a nice open design floorplan, updated lighting & flooring. The modern white kitchen has plenty of cabinetry, tons of counterspace & unique L-shaped breakfast bar which overlooks the sunny dining area with an abundance of built-in cabinets & sliding doors open to the private patio, capturing the evening sun & BACKS ONTO GREENSPACE! A 2 pce bath, large living room & storage area complete this level. There are 3 generous bedrooms with large west facing windows, ample closet space and a full family bathroom. Within walking distance to the LRT & close to major shopping with a quick commute to downtown - the location is fantastic! An ideal property for first time buyers or investors. (id:6769)