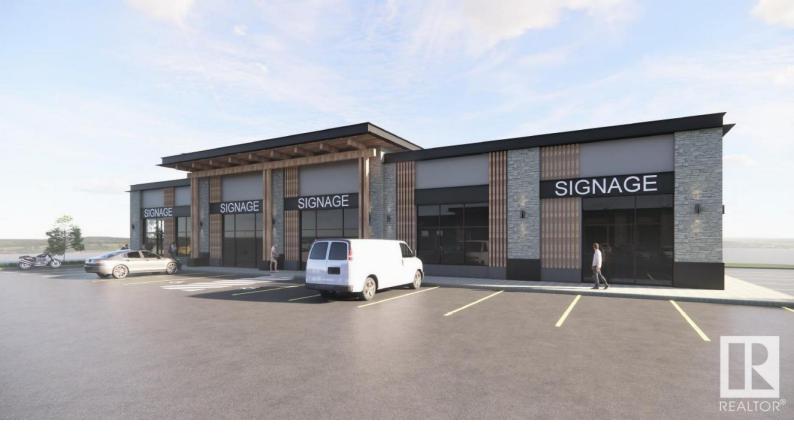

## Spruce Grove Alberta

\$36

Prime retail opportunity at Pioneer Crossing in the heart of Spruce Grove's brand new Ballpark District! 2000 +/- sq ft space located at the crossroads of Highway 16A and Pioneer road with direct highway access and only 7 minutes West of Edmonton. High traffic volume- 25,000+/- vehicles per day. Excellent visibility & exposure with plenty of new residential construction. Located next to the future Metro Ballpark, a brand new state-of-the-art baseball facility with plans of a Field House as well as an outdoor amphitheater. Perfect opportunity to start or expand your business in the ultimate up and coming location in Spruce Grove. (id:6769)