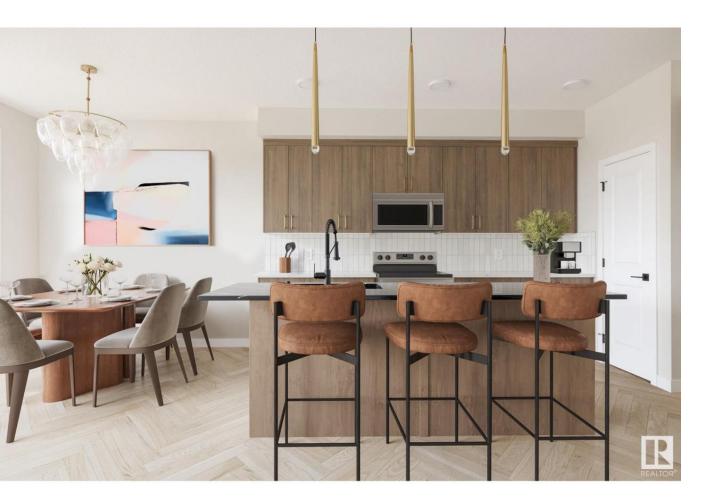

## Spruce Grove Alberta

\$454,900

Discover Your Dream Home in Copperhaven, Spruce Grove. This 3 bedroom, 2.5 bathroom duplex offers an open-concept main floor with soaring 9' ceilings, and half bath. The upgraded kitchen boasts quartz countertops, upgraded cabinets, a pantry, gas line to stove, and a waterline to the fridge for added convenience. Upstairs, you'll find a versatile flex area, a spacious laundry room, a full 4-piece bathroom, and 3 generously sized bedrooms. The master suite is a private retreat, complete with a walk-in closet and ensuite with double sinks. The separate side entrance and legal suite rough in's are an added bonus! Other features include FULL LANDSCAPING, a double attached garage, \$3k appliance allowance, unfinished basement, highefficiency furnace, and triple-pane windows. Buy with confidence. Built by Rohit. CONSTRUCTON TO START EARLY FEB. Photos may differ. No shower wands/appliances. (id:6769)