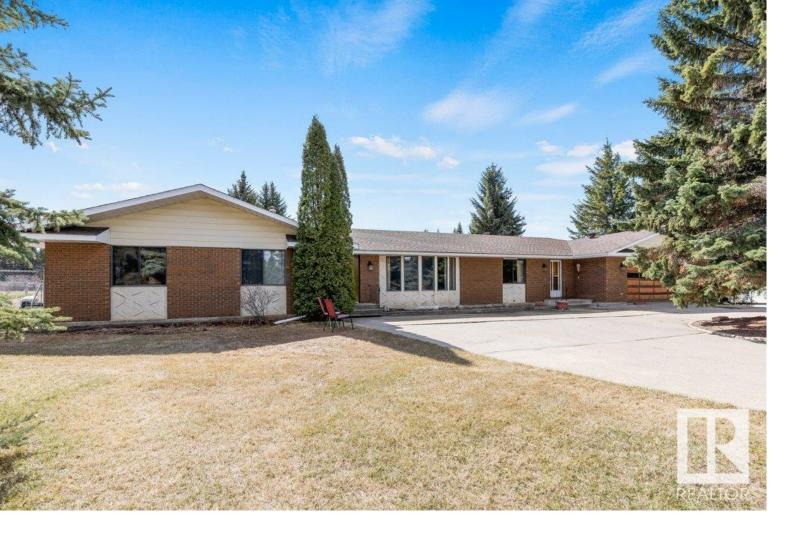

## Rural Sturgeon County Alberta

RARE OPPORTUNITY! 2797 sq.ft. ranch style 4 bedroom bungalow with double attached garage PLUS 40 x 60 SHOP with SEPERATE ROAD ACCESS situated on 1.02 acres in Lower Manor Estates. Perfect for RUNNING A BUSINESS or for those wanting plenty of space for their toys with excellent access and close proximity to the city. Surrounded by nature the location is both very private and inviting featuring a round-about driveway with a centre garden of mature trees to welcome you. Inside a large foyer brings you to a spacious living room with bay window & formal dining room. The large kitchen with breakfast nook offers plenty of countertop space & cabinetry with a large window above the kitchen sink. A wood burning brick fireplace in the family room with patio door access to the huge back yard. The master bedroom features double closets & 4 pc ensuite. Rounding off the main is a convenient laundry room, half bath & den. The unfinished basement is ready for development. This home & property is one of a kind! (id:6769)