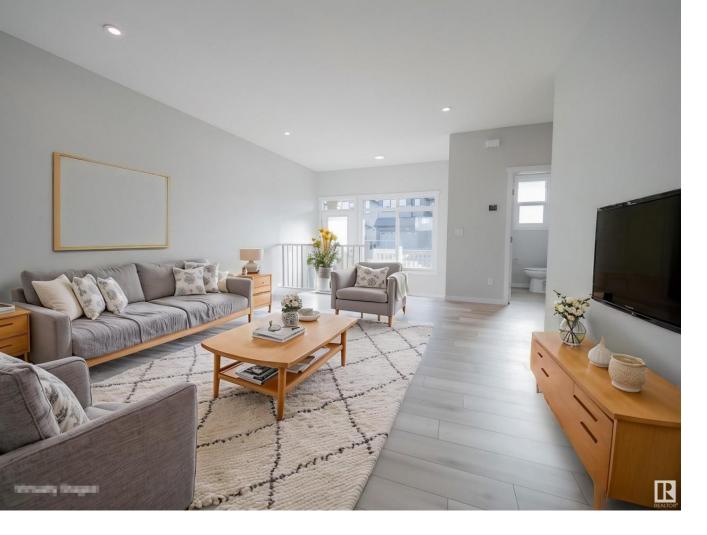

## Spruce Grove Alberta

\$499.500

Live the lifestyle you've been dreaming of in this brand-new Impact home, featuring a SEPARATE ENTRANCE and 22' x 24' DETACHED GARAGE! Step inside to 9' ceilings on both the main floor and basement, and an open-concept kitchen with quartz countertops, gorgeous cabinets, ceramic tile backsplash, and stainless steel appliances. The main level also features a bright, open living and dining area, along with a convenient half bath. Upstairs, unwind in the spacious primary suite with a walk-in closet and a luxurious 5-piece ensuite. Two additional bedrooms, an upstairs laundry room, and a stylish main bath complete the upper level. Built with expert craftsmanship and care, every Impact home is backed by the Alberta New Home Warranty Program. \*Home is under construction. Photos are not of the actual home. Some finishings may vary. Some Photos are virtually staged\* (id:6769)