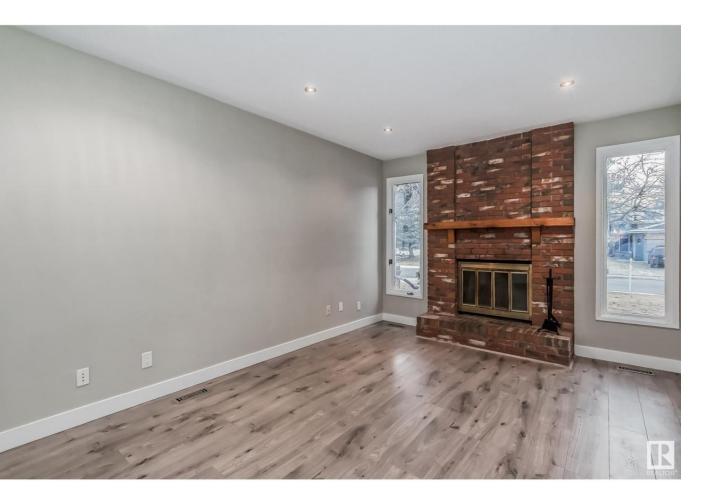

## Sherwood Park Alberta

NEWLY FINISHED BASEMENT WITH PLUSH CARPET, MODERN COLOURS, AND SO MUCH SPACE! Welcome to your recently renovated 1450 sq.ft. 6 bedroom, 3 full bathroom home in the great family community of Woodbridge Farms. A FULL EXTERIOR RE-PAINT IS SCHEDULED SOON- ACT FAST AND YOU MAY CHOOSE THE COLOURS (or enjoy the shark blue-grey with dark grey trim chosen)! You will love entertaining in your spacious living room (with wood-burning fireplace), dining area, and eat-in kitchen. The generous owners suite has double closets & full ensuite. The main level also has water resistant & durable laminate, 2 more large bedrooms and a full bathroom. Your fully-finished basement has 3 bedrooms, den, a full bathroom, laundry, rec room, so much storage, and its own furnace so your family will be comfortable in their own spaces both up and down. The heated double garage is a mechanics dream, with plenty of storage and workspace. Plus, you are nestled in a great family community close to all amenities, schools, parks, and more! (id:6769)