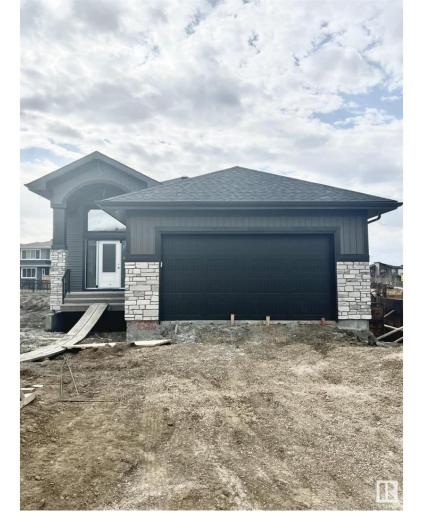

## Spruce Grove Alberta \$778,000

This beautifully designed bungalow by HRD Homes offers 1,524 sq ft of main-floor living plus a fully finished basement, perfect for families or entertaining. The main floor features a spacious primary bedroom with a walk-in closet and ensuite, along with a second bedroom and convenient main-floor laundry. The fully finished basement adds three additional bedrooms, providing ample space for guests or a growing family. High-end details include a custom plaster fireplace, a stunning plaster hood fan in the kitchen, and modern finishes throughout. Enjoy the comfort of central air conditioning and the convenience of a heated double-car garage with hot and cold water bibs. This home seamlessly combines style, functionality, and comfort in a prime location. (id:6769)