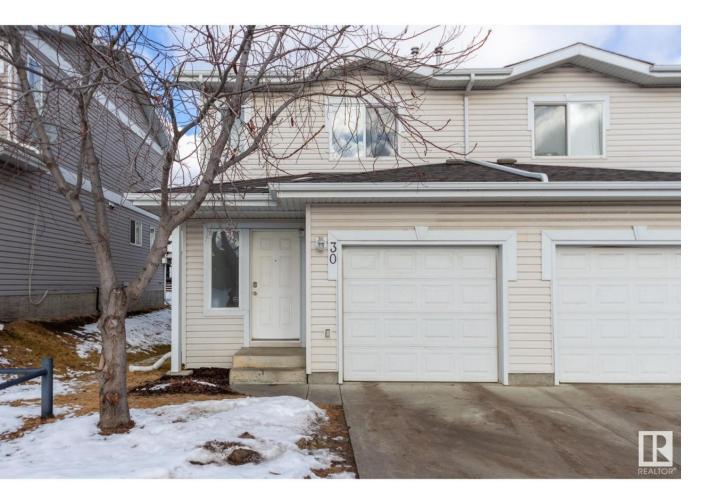

## Edmonton Alberta \$235,000

Welcome to Canon Ridge! This well situated half duplex is nicely tucked away from the main roads and has lots to love. The front of this home faces a green space, no neighbours directly across from you! The single attached garage/driveway give you options for parking - no need to scrape your car in the winter! Inside you're greeted with a bright white kitchen that has black appliances, QUARTZ counters, an updated backsplash, and is open to the living space. The living room has access to your back deck via the sliding glass doors, great for your morning coffee. Also on the main floor is a bright 2 piece bath for you and your guests. Moving upstairs you've got the primary suite boasting a walk-in closet, two more bedrooms, and an updated bathroom. The full basement is unfinished, very clean, and features a high end LG washer/dryer in the laundry area. Upgrades include shingles (23), hot water tank (22), fresh paint and light fixtures (23), and more! Low condo fees and a great location make this one a gem! (id:6769)