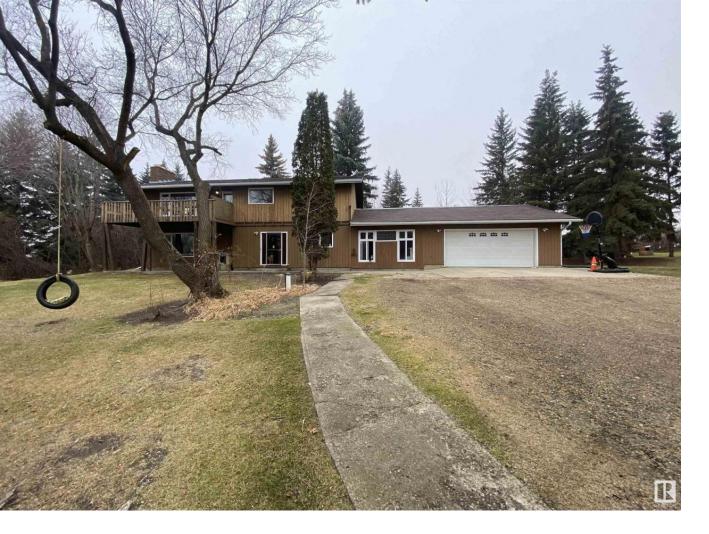

## Rural Sturgeon County Alberta

\$625,000

The most PRIVATE lot/home in all of Reyda Vista, backing farm land with private driveway to the house. Fiber optic internet was just ran to the home, new shingles on the house in July 2020, double oversized heated garage with 220 volt. 5 bedrooms 3 bathrooms. Tons of natural light with many large windows half the windows have been updated/replaced, beautiful hardwood floors and custom wood trim to match. The yard and property is ultra private with large stone firepit, garden, tool shed and vehicle/toy shed. School bus pickup comes right to the driveway for children going to St. Albert schools. Perfect location only 10 mins to St Albert or 10 mins to Spruce Grove. Keep the cars clean on a brand new paved Meadowview road right to the home from either highway 44 or Ray Gibbon. (id:6769)