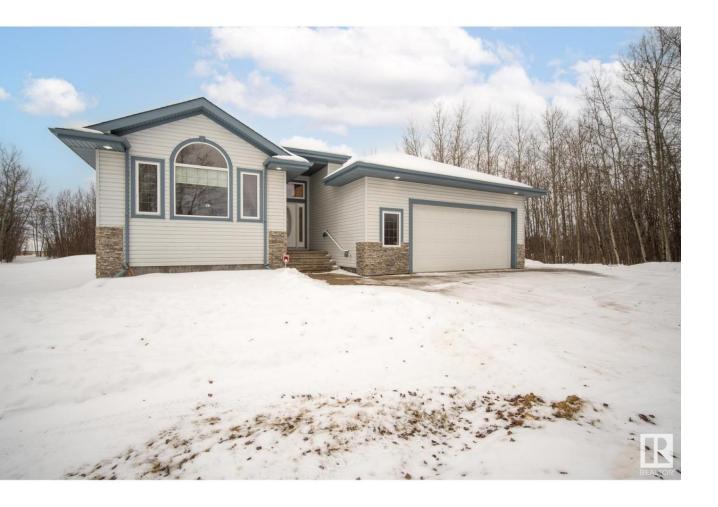

## Rural Leduc County Alberta

Who says you can't have it all?! This house certainly does! Beautiful, spacious, bright, 1850 square foot bungalow with 4 bedrooms and 3 full bathrooms on about 2.5 acres giving you the privacy you like without compromising on convenience. 3 minutes to Nisku, 5 minutes to Leduc, 15 minutes to south Edmonton and 10 minutes to YEG! Step inside and be welcomed by the bright, open concept and 11 foot ceilings. Kitchen is huge, with huge island big enough to fit seven people. Dining area will fit everybody and your extended family. Double oversized, attached garage, three bedrooms on the main floor and one in the basement that has a completely separate entrance. Main floor laundry. The basement is huge, open conceptual with 9 foot ceilings and lots of large windows. Basement is about half finished leaving the second half to be customized to your imagination with tons of space to add a mother in law suite. (id:6769)