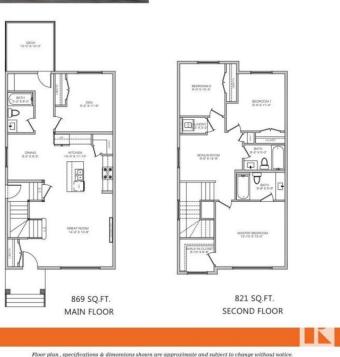

## CANNES 1690sq.ft. House Width - 22'

## Spruce Grove Alberta

\$489 000

Your new address in Fenwyck surrounded by walkways and trails. This beautiful open concept home boasts a huge living space with a feature fireplace wall and an ample sized kitchen, a big island with a neatly tucked away dining area. A Den/Bedroom with a full bathroom and Laundry on the main floor. Upstairs consist of a bonus room, A primary bedroom with a good sized en-suite and a walk-in-closet. Two more good sized bedrooms with a full bathroom. The package gets completed and complimented by a 10'x10' deck and a double detached garage. A separate entrance to the basement is another extra feature. Still time to choose your finishings (id:6769)

Living room Measurements not available
Kitchen Measurements not available
Den Measurements not available
Breakfast Measurements not available

Primary Bedroom Measurements not available Bedroom 2 Measurements not available Bedroom 3 Measurements not available Listing Presented By: