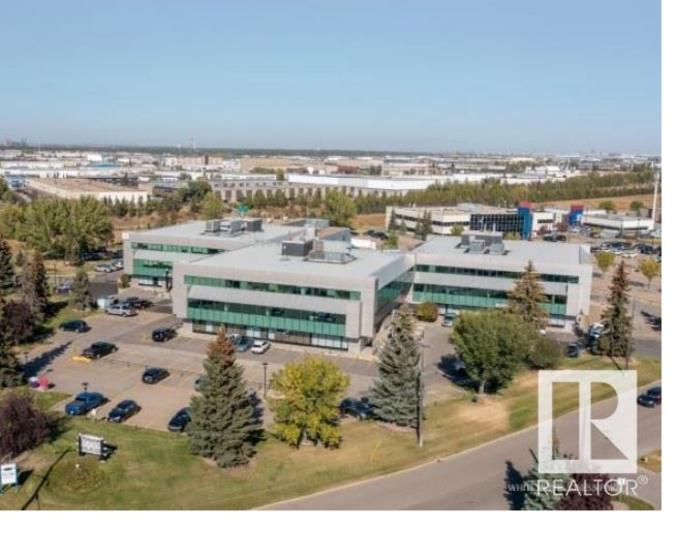

## Edmonton Alberta

\$296,000

Welcome to Whitemud Business Park. This established southside office park has recently underwent a condo conversion so units are now for sale! Sizes range from 1,109 Sq. Ft. up to 6,964 Sq. Ft. The park has a campus-like environment designed to enhance connectivity and collaboration. Great access to Whitemud Drive,QEII, Anthony Henday Drive. This particular unit is 4,252 Sq. Ft. on the main floor and ready for your customization. If you're looking wihtin this size range we have multiple other units within a similar size range that also may be a fit. (id:6769)