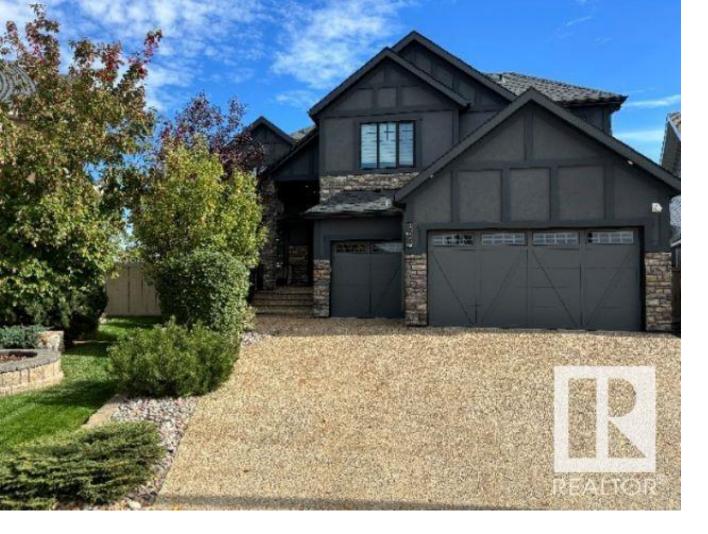

## Edmonton Alberta

Elegant living awaits in Keswick on the River! This executive custom home offers 4,713 SqFt of finished space on a pie-shaped lot in a quiet cul-de-sac. Step into a grand 18' foyer and bright open-concept layout. The chef's kitchen features a quartz waterfall island, walk-through pantry, SS appliances & ample cabinetry. The dining area opens to a maintenance-free deck, and the living room boasts a double-sided fireplace shared with the formal dining room. A den, full bath, and mudroom with built-ins complete the main floor. Upstairs: a luxurious primary suite with heated floors, rainfall shower, soaker tub, and walk-in closet, plus 3 more bedrooms (one with ensuite), laundry, and bonus room. The fully finished basement includes in-floor heating, wet bar, stone feature wall lounge, guest suite with ensuite, and gym/6th bedroom. Enjoy an automated irrigation system with rain sensor, triple heated garage, central A/C, 3 home theatre zones, and 6-zone audio. A stunning home inside and out! (id:6769)