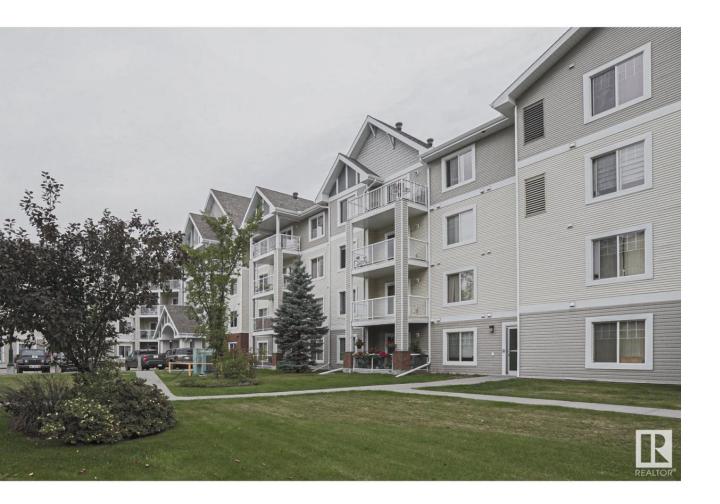

## Edmonton Alberta

\$215,000

Welcome to Skyview Landing! This stunning 947 SQFT 2 BED, 2 BATH, END, CORNER UNIT has everything that you could ask for in the condo lifestyle. TITLED HEATED UNDERGROUND PARKING STALL, STORAGE UNIT, IN-SUITE LAUNDRY, PET FRIENDLY, PRIVATE BALCONY VIEW with WRAP AROUND DECK. As you enter you are greeted with the spacious entryway and rich dark laminate flooring throughout. As you move through the home you are met with an outstanding kitchen complete with maple cabinetry, crown molding, ample counter space with eat-up bar, SS appliances and additional dining area. The open and bright living space includes floor to ceiling patio doors leading to your balcony with amazing views and gas hook up. Lastly you have your massive master suite with walk through closet and 3 piece bath. Skyview Landing is conveniently located close to shopping, transportation, parks and schools. (id:6769)