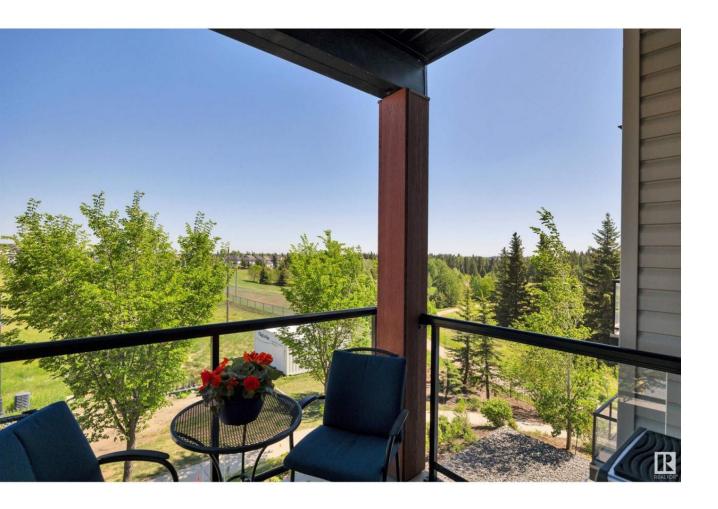

## Edmonton Alberta

\$368,000

EXQUISITE AND LUXURIOUS. WELCOME TO YOUR NEW LIFESTYLE! AN END UNIT xxx SF SUITE WITH A VIEW OF THE BLACKMUD CREEK RAVINE TO DIE FOR! ALL NEW EVERYTHING - PAINT, WIDE PLANK FLOORING, LIGHTING, MOST APPLIANCES, HUNTER DOUGLAS BLINDS & GORGEOUS DRAPERIES. 2

Bedroom PLUS a den & GRANITE IN BOTH BATHROOMS plus the kitchen. Feels like you're in the country from your balcony and yet every urban amenity is a short drive away. AIR CONDITIONING/LAUNDRY IN SUITE.

ROOFTOP PATIO WITH VIEWS FOR MILES. VISITOR PARKING. INCREDIBLY WELL MAINTAINED BUILDING. So clean with wide hallways. The titled parking stall COMES WITH A STORAGE CAGE and is right inside the front door of the parkade making going in and out so simple. The suite itself is conveniently located next to the stairs that enter the building. Enjoy a quiet, peaceful well-maintained building. The Blackmud Creek Ravine provides access to numerous forested walking trails. This suite is a RARE FIND. (id:6769)