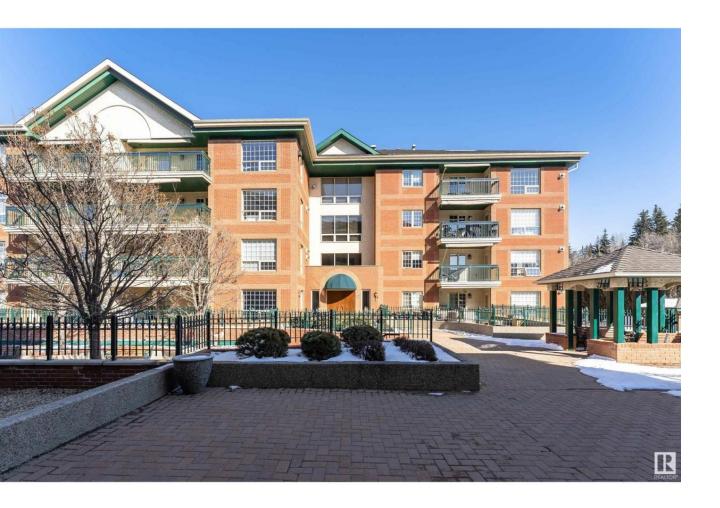

## St. Albert Alberta

\$298,000

IN THE HEART OF IT ALL!!! This 1,085 sq. ft condo with 2 UNDERGROUND PARKING STALLS AND A STORAGE CAGE in prestigious Churchill House is close to parks, trails, boutiques, dining & St. Albert's famous Farmers Market. Tons of light flood the large dining/living room area featuring two walls of windows, hardwood floors & cozy gas F/P. The adjoining den could also be a 2nd bedroom, media room, hobby area, etc.. Enjoy a morning coffee on the private east facing balcony with natural gas hookup. The CHEF'S DREAM KITCHEN includes a prep island with an eating bar, corner pantry & double oven; perfect for entertaining family & friends. The large primary suite with his & her closets & 4 pc ensuite also has a door to the balcony. Convenient in-suite laundry & a 4 pc main bath complete this home. It is just steps from the elevator & amenities room; great for socializing with neighbours. Suited for those looking for the highest quality maintenance free lifestyle. Just move in and enjoy! (id:6769)