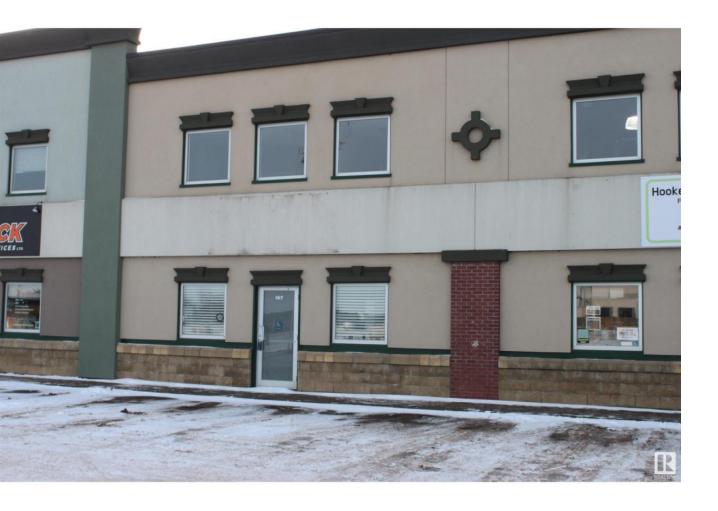

## Spruce Grove Alberta

\$425,000

Fully built out condo bay with a total of 1581 sq of office space on two levels plus a 1293 sq foot warehouse. There are three large offices, a boardroom/lunch room, reception area, copy and data room, and a wheel chair accessible washroom. The heated shop/warehouse is 26.5' wide by 48.5' long, has 20' ceilings and a power overhead door. Lease to Own option available. (id:6769)