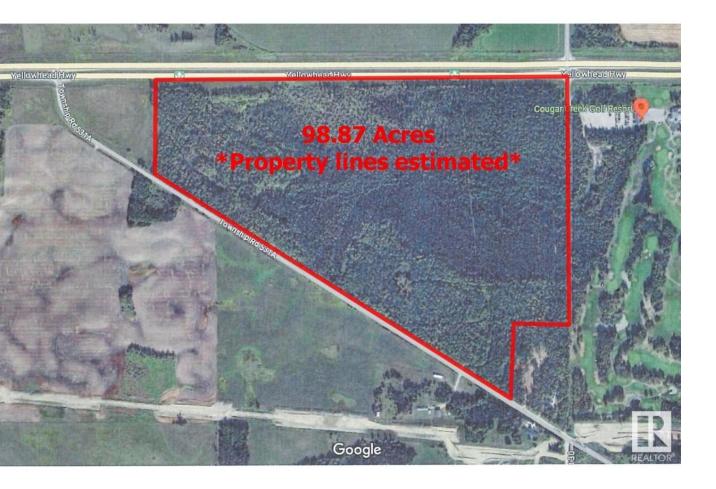

## Rural Parkland County Alberta

\$799.000

(2) Separately titled lots being sold as a package with (2) accesses off Parkland Drive. Beautifully treed and located directly west of Cougar Creek Golf Course with Highway frontage and Parkland Drive paved access. AGG Zoning allows for many permitted uses and discretionary uses (including Tourist Campground). There may also be possibility of developing a titled RV park. This parcel consists of 94.74 Acres Agriculture land and adjoining 4.15 Acres Country Residential Land. The Agricultural land only is also listed on the MLS system (MLS E4391931) and can also be purchased separately. \*Address is approximate-Listing is for 3014 Parkland Drive & 3006 Parkland Drive\* (id:6769)