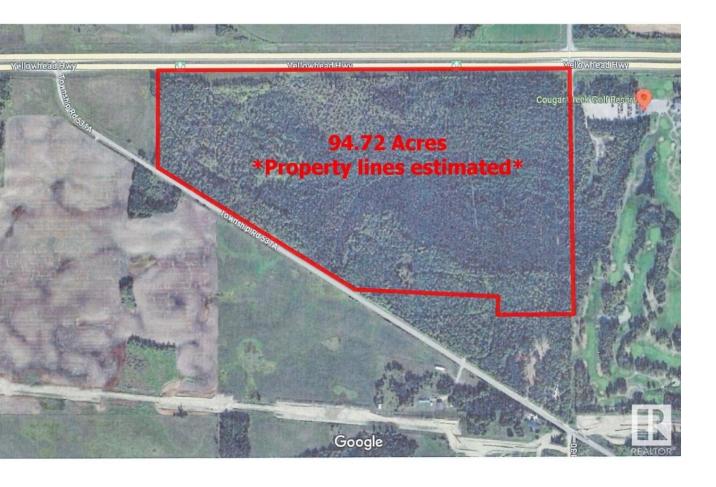

## Rural Parkland County Alberta

\$679,000

94+ Acres of beautifully treed land located directly west of Cougar Creek Golf Course on Highway 16 with paved access off Parkland Drive. Zoning allows for many permitted uses and discretionary uses (including Tourist Campground). There may also be possibility of developing a titled RV park. Property can also be purchased with the neighboring 4.15 acre lot for a total of 98.87 acres (MLS E4391926) (id:6769)