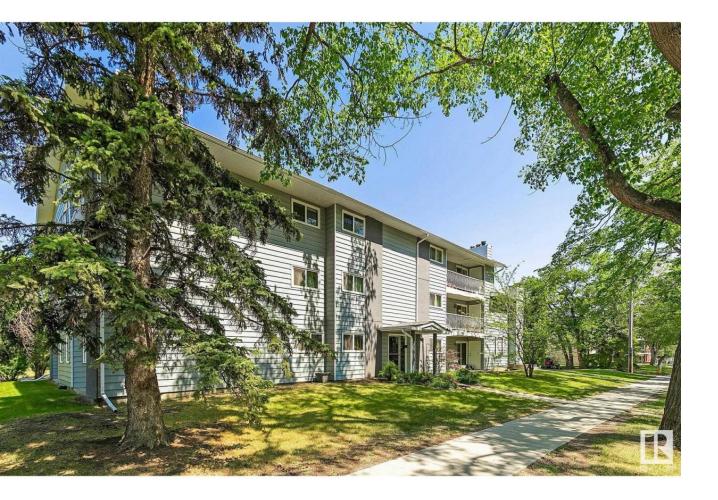

## Edmonton Alberta \$164,900

Welcome to this top floor unit in Queen Mary Park! This 2 bedroom unit with in suite laundry is MOVE IN READY & awaiting only you! At almost 1000sqft this condo will surprise you! 2 pc ensuite, additional full bathroom, large bright rooms, wood burning fireplace, newer appliances & upgrades galore! Abundance of storage & large windows to a private balcony overlooking a mature street scape will leave you feeling like home is the only place to be! You will love the natural light, neutral colors, & open concept living from the moment you step through the door! Kitchen boasts SS appliances, upgraded counters & loads of cabinetry. Designated dining/eat in kitchen nestled near a large living room is IDEAL for entertaining & offers access to a private deck with storage room! This vibrant neighborhood features amazing shopping, restaurants, parks, playgrounds and amenities all within walking distance. Minutes from downtown, Grant MacEwan, NAIT and the Brewery District! Live your best and most convenient life! (id:6769)