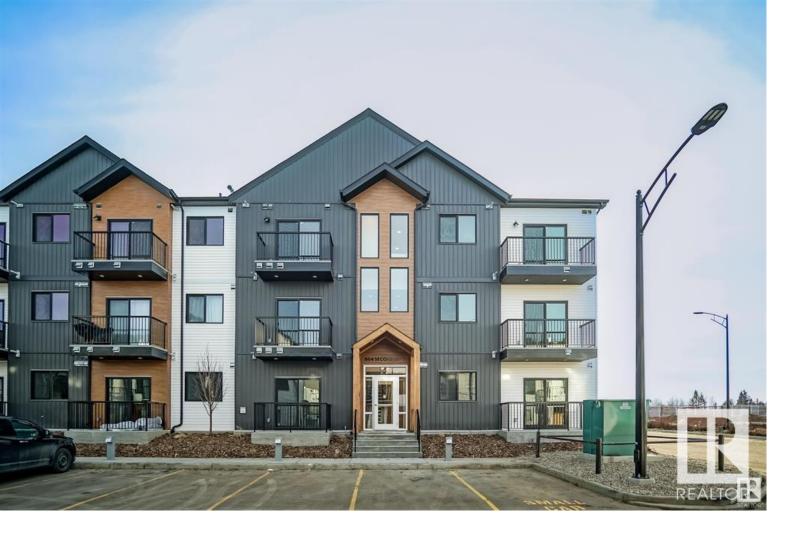

## Edmonton Alberta

\$259,998

Welcome to Nordic Village in Secord, where we master the art of Scandinavian design. This urban flat is StreetSide Developments Koselig model which has modern Nordic farmhouse architecture and energy efficient construction, our maintenance free townhomes & urban flats offer the amenities you need without the big price tag. Heres what you can expect to find in this exciting new West Edmonton community. Modern finishes including quartz counters & vinyl plank flooring. Ample visitor parking, close to all amenities and much more. \*\*\* This unit is under construction and will be complete by this summer of 2024 the photos used are from a previously built unit, so colors may vary \*\*\*\* (id:6769)