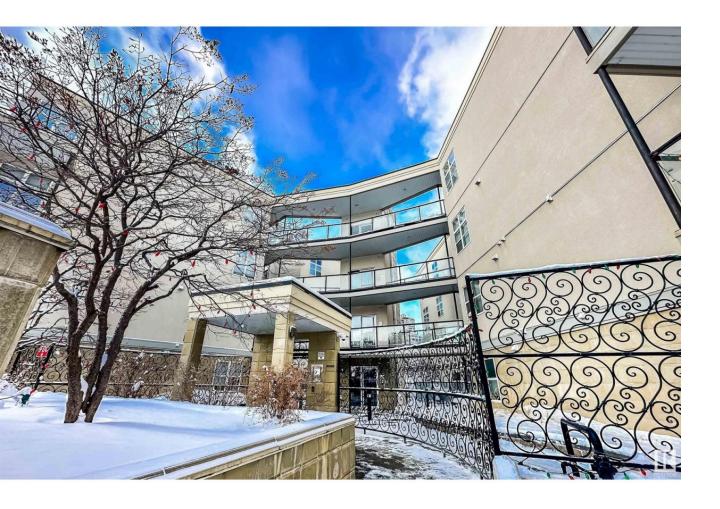

## Edmonton Alberta

\$245,000

STUNNING, BRIGHT, & BEAUTIFUL VIEWS IN ROSSDALE. Fabulous two bed/one bath, 3rd floor unit in Rossdale Court, a well-maintained building, nestled in the river valley with stunning views of the Hotel MacDonald & Downtown. Enter to an open floor plan with spacious kitchen, dining & open living area. Fresh paint, updated laminate flooring, 10 ceilings, & large East facing windows flood the unit with natural light. Entertain with ease in the kitchen with warm maple cabinets, new stainless steel, stove top, wall oven, & fridge, plus large island with eating bar. The king sized primary bedroom is spacious & the 2nd bedroom is perfect for guests or a home office. Relax in the 4pc bath with soaker tub & shower. Enjoy the large, covered balcony overlooking the park, ball diamonds & river valley trails. This unit comes with convenient in-suite laundry, storage cage & titled underground heated parking stall. Pets subject to board approval. Close to Downtown, Whyte Ave, & River Valley Trails. Welcome home! (id:6769)