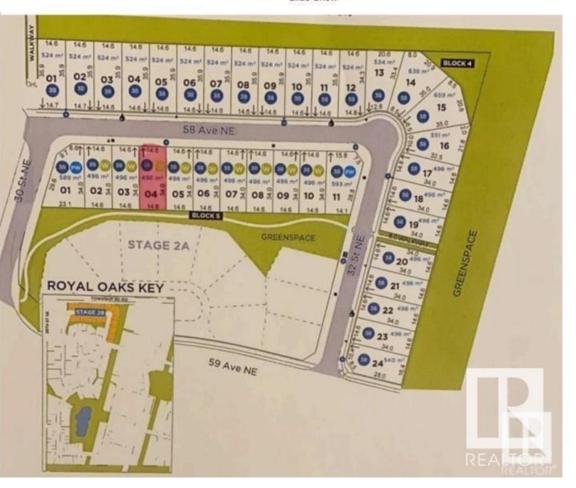

## Rural Leduc County Alberta

38 pocket-48 ft wide NORTH facing WALK OUT lot in the most sought-after community of Royal Oak surrounded by beautiful million dollar homes, ready for your new Custom dream home. Municipal water & sewer services in this area.Excellent location close to Edmonton, Nisku, Beaumont and Leduc. Accessible to QE2 Highway, Airport, Premium Outlet Mall and 41st Ave sw. (id:6769)