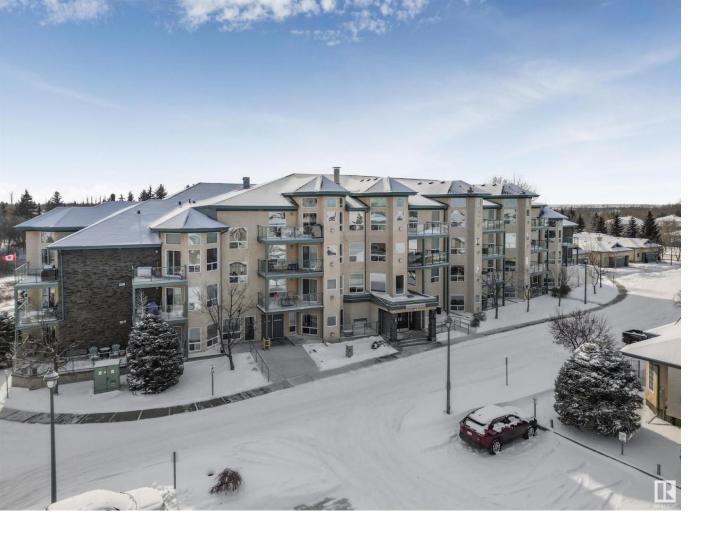

## Leduc Alberta

\$234,000

Priced below assessed value! 55 & over adult condo in The Springs Of Bridgeport. Enjoy the quality & craftsmanship throughout this complex. Beautiful finishings throughout with a lovely social room, guest suite, access to the gym, heated ramp & underground heated parking. Located on the third floor, this original owner & well maintained one bedroom condo features an open floor plan with gas fireplace, pantry in the kitchen & in suite laundry. Good size deck with gas line for those summer BBQ's. Central air conditioning for year round comfort. Builder's floor plan measures 795 sq ft. Includes 6 appliances, titled parking stall (#30) & storage locker (#11). Parkade & also freshly painted. This is a wonderful complex, quiet with a private road, backing on greenspace, with walking paths to shopping & restaurants of Leduc Common. With the airport just minutes away, travel the world & enjoy the lifestyle & freedom this condo has to offer. Welcome home to The Springs! Living room & bedroom virtually staged. (id:6769)