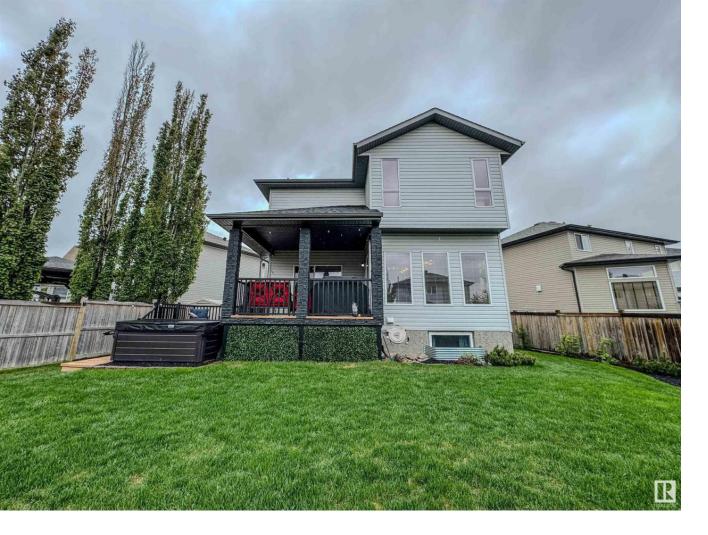

## Sherwood Park Alberta

\$674,702

END OF A CUL DE SAC.....YOU HAVE TO SEE THE BACK YARD/COVERED DECK!>...5 BEDROOMS.....FULLY FINISHED TOP TO BOTTOM.....THE PERFECT FAMILY SPOT....~!WELCOME HOME!~ Original owners who have loved there home... OBVIOUS! firstly, the landscaping and curb appeal draws you in... Large foyer, with flow right into the heart of the house. Living room with built ins, large island with raised eating bar, BIG pantry; it misses nothing. Back entrance is total function.. and the covered bbq deck, option to purchase the hot tub, and PIE LOT, and garden and shed, and MORE! upstairs has bonus room, primary retreat is well appointed, 2 large kids rooms and the functional laundry. Basement has 2 more bedrooms, rec room, and the 4th bathroom... This is all tucked at the end of a cut de sac, centrally located in Foxhaven, with trails, parks and all the things you want from a MOVE UP HOUSE!! (id:6769)