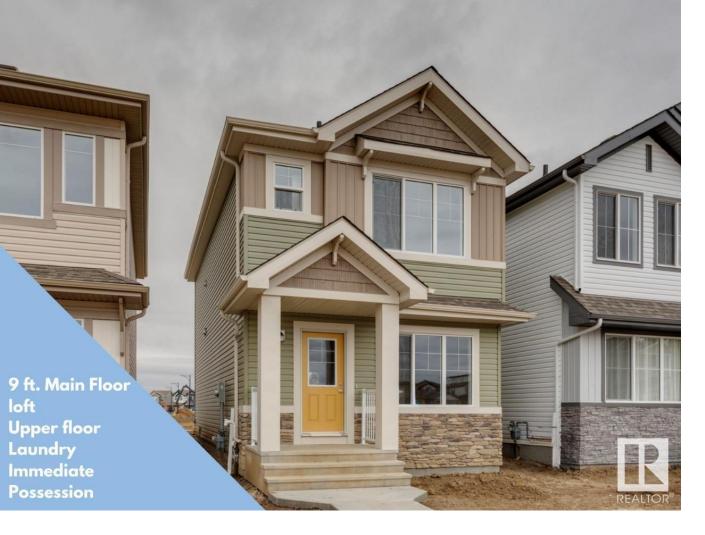

## Sherwood Park Alberta

\$434,900

The Stellar is where comfort, beauty and efficiency come together in this Evolve home. Luxury Vinyl Plank Flooring throughout the main floor. Inviting foyer with convenient coat closet leads to cozy great room with lots of natural light through the large front window. The highly functional centrally located kitchen has quartz counter-tops (throughout home), 4 quartz backsplash, Silgranite sink, an island with a flush eating ledge, plenty of Thermofoil cabinets with 36 inch uppers and soft close doors and drawers and the spacious pantry is concealed behind bi-fold doors. Track & SLD recessed lighting. At the rear of the home you have the dining area that has large windows looking out into the back yard, the 1/2 bath and the rear entry that leads to a surprisingly spacious back yard and parking pad (with an option for a detached two-car garage). The upper floor has an open loft, a bright master bedroom with a walk-in closet and a 4-piece ensuite with a tub/shower combo. (id:6769)