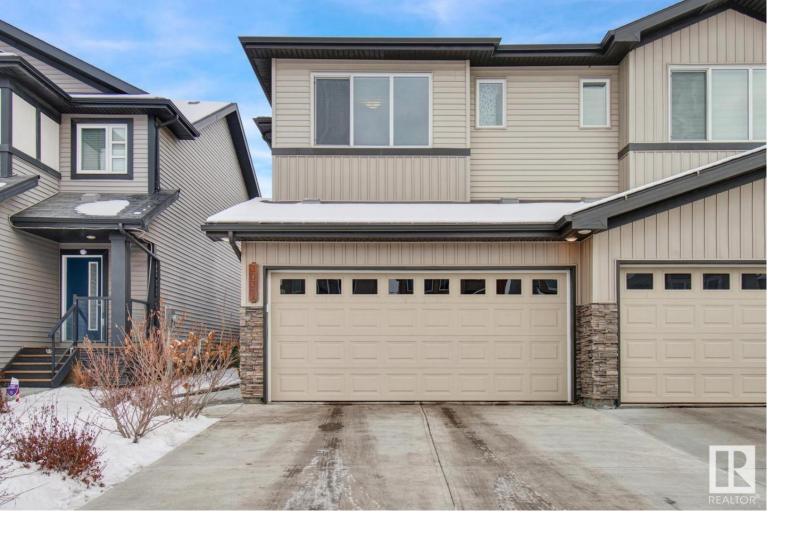

## Edmonton Alberta \$440,000

1600+ SQFT half duplex w/ a double attached garage in Cavanagh. Upon entering the home, you're sure to fall in love w/ the 9ft ceilings & modern finishings throughout the main floor. The double attached garage & front door share a spacious entryway, that opens up into your open concept kitchen & living space. The kitchen has quartz countertops, stainless steel appliances & a peninsula that is the perfect height for an eating bar. The glass doors & large windows along the back flood the space w/ natural light. The patio doors open up to your spacious backyard w/ an oversized deck. Perfect for entertaining in the summer nights ahead. Upstairs has a huge primary suite that can fit a king bed, has walk-in closet & a spa-like ensuite w/ dual sinks. The bonus room is perfect for a media room or study space! Upstairs is finished with 2 more spacious bedrooms & a 4pc bathroom. Other features include HRV, oversized hot water tank & more! Close to schools, restaurants, public transportation, the Henday & MORE. (id:6769)