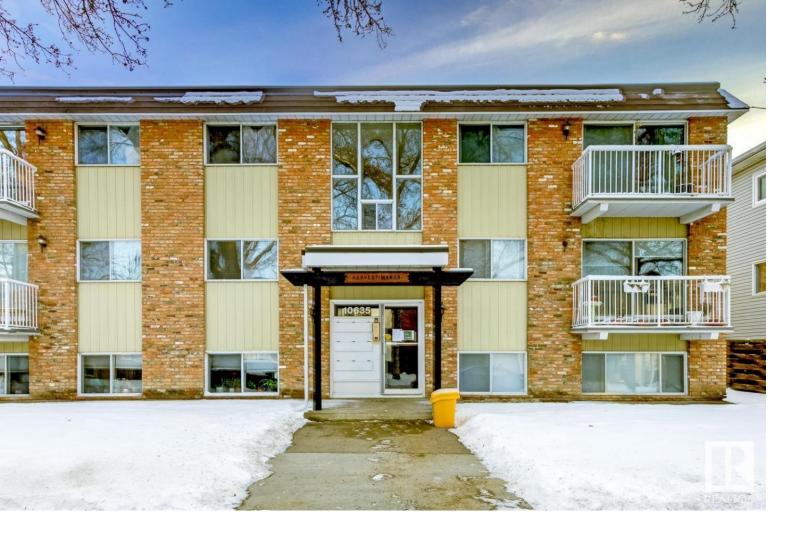

## Edmonton Alberta

\$279,900

Just in time for the holidays- Welcome to Harvest Manor! This Top-Floor corner unit is extra spacious with over 1000 sqft of living space and a rare THREE bedrooms! This unit features granite countertops, maple cabinets, stainless steel appliances, and laminate flooring. The Primary suite is extra spacious and has its own private ensuite and walk-in closet. The large and bright secondary bedrooms are right across the main 4-piece bath and in-suite laundry! INCREDIBLE LOCATION! Steps away from the University of Alberta, Whyte Ave, and Transit! Just minutes to the LRT, MacEwan, NAIT, the River Valley, Downtown, and much more! This home is great for investors, students, and working professionals. Upgrades include: 2023-new roof, 2021-new boiler Unit, 2024-Pot lights installed, 2020-new washer/dryer, tub, and tub surround. This apartment has it all! Convenience at your doorstep and LOW CONDO FEES, don't wait - act now! (id:6769)