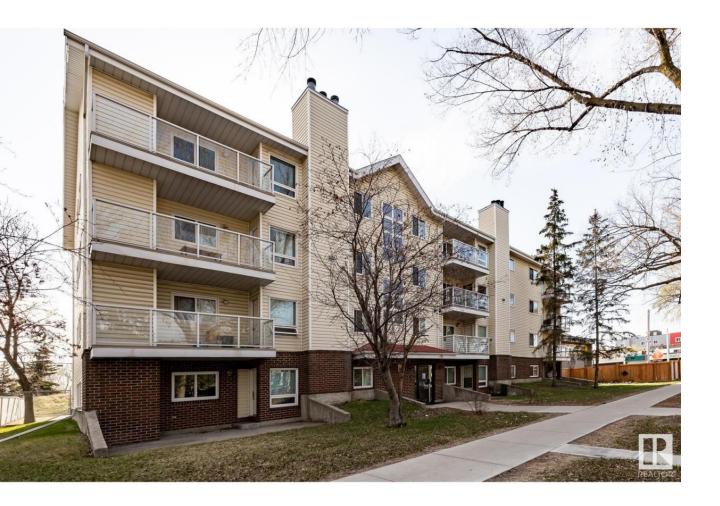

## Edmonton Alberta

\$149,000

Welcome to The Savills, a low-rise, 4-floor apartment style condo, built in 1991. This 2-bed, 884 sf unit has been completely updated including the kitchen w/ white IKEA cabinetry & the bathrooms w/ granite countertops. Located on the 3rd floor, it features a spacious living room w/ wood-burning fireplace, large primary bedroom, 2nd bedroom, 2-pc bath, 4-pc main bath & in-suite laundry/large storage room. Laminate flooring throughout except for the tiled bathrooms. You will enjoy your morning coffee on the east-facing balcony located off the main living area. MOVE-IN-READY for NAIT students. Included in the sale are all the appliances, including the AIR-CONDITIONING unit. The complex itself has an elevator & has recently been upgraded w/ new vinyl windows & new vinyl plank flooring in the common areas. Includes one assigned parking stall (#34) & extra parking in the front of the building. Incredible investment opportunity as you are within walking distance to NAIT, the LRT & Kingsway Garden Mall! (id:6769)