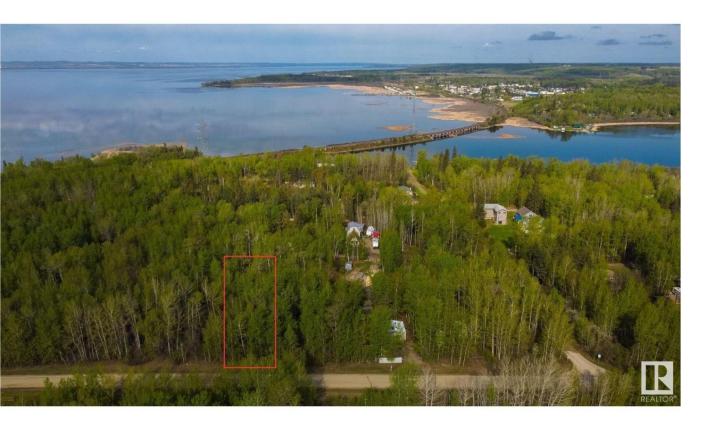

## Rural Parkland County Alberta

\$155,000

Come live by the lake! This 0.38 acre lot in Moonlight Bay is fully treed, and offers you the chance to develop it to your tastes with no architectural controls! Due to its convenient DOUBLE-LOT location, the potential exists for multiple access points onto the property depending on your vision. Whether you choose to keep the lot treed, or clear it all away - the choice here is yours. Wabamun Lake offers endless recreational opportunities which include fishing, ice fishing, swimming, watersports, sailing, sledding, & cross-country skiing - you name it, you can do it here. The shores of the lake are just a few steps away, while the provincial boat launch is conveniently located just down the road. With easy access to Hwy 16, this lot is only 20 mins from Spruce Grove & 35 mins from Edmonton's city limits on PAVED roads, making it the perfect spot for a weekend escape or vacation retreat. (id:6769)