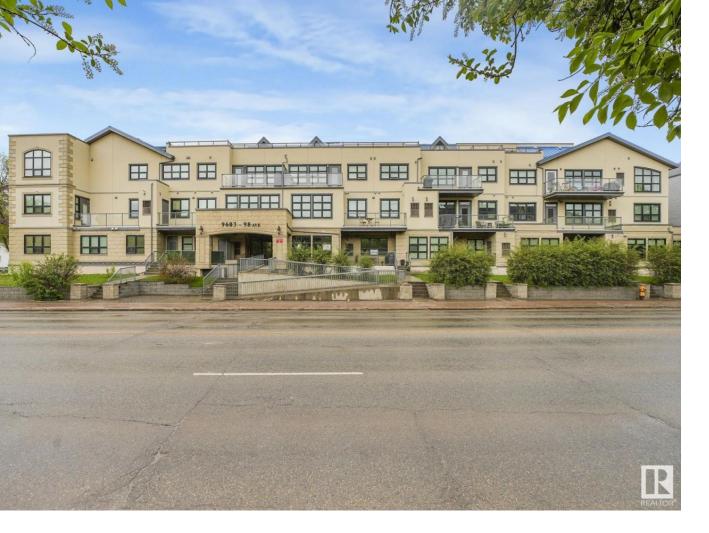

## Edmonton Alberta

Executive condo 2 bedroom 2 bath, open concept with loft. Almost 1400 sqft of custom design awaits you, fabulous gourmet kitchen boasting granite counters & island, slate backsplash, corner pantry & exquisite maple stained cabinetry. Opens up to the spacious great room with balcony complete with stylish slate flooring, soaring ceilings & windows. Features 2 bedrooms with the Primary offering an ensuite with corner jacuzzi tub, large vanity & walk-in closet. Upstairs you will find the spectacular loft graced with hardwood, with a private terrace for you to enjoy the view of Gallagher's Park. 2 titled underground parking stalls. Located in the beautiful River Valley & minutes to the city offers you the opportunity for the lifestyle you have dreamed about! (id:6769)