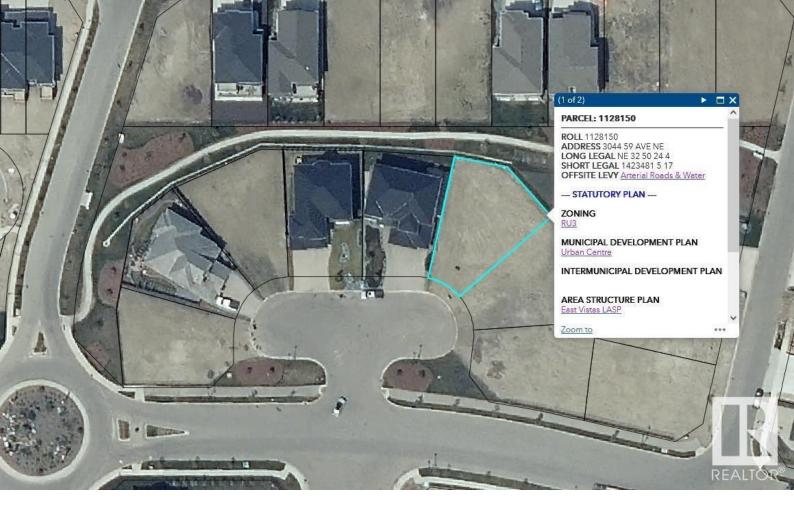

## Rural Leduc County Alberta

\$339,900

Beautiful pie lot in Royal Oaks with green space & walking trails behind. Inside a cul-de-sac, surrounded by beautiful million dollar homes, ready for you to build your dream home! Municipal water & sewer services in this area, low maintenance living just outside the city. Estimated a 44' building pocket. Excellent location, close to Edmonton International Airport, shopping, golf & Highway 2. (id:6769)