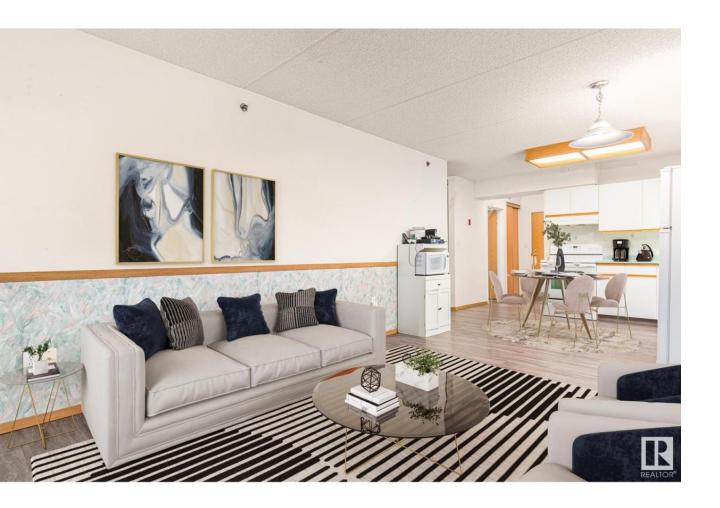

## Spruce Grove Alberta

\$160,000

Arbor Green is perfectly located within walking distance to major amenities including shopping, groceries, health care and Spruce Grove's Mcleod Avenue downtown revitalization amenities. This two bedroom, 1.5 bathroom unit is south facing and features 900+ sq ft of low maintenance lifestyle living! The kitchen is open concept to living space and the bedrooms are a fantastic size! In-suite laundry and plenty of storage are also at your fingertips for conveneince! This quiet, age restricted building is concrete and steel construction and is exactly what you're looking for with a cozy gathering room for residents! If you're looking for convenience and low maintenance, this is it! (id:6769)

Living room  $4.73 \, \text{m} \times 3.32 \, \text{m}$ Kitchen  $3.32 \, \text{m} \times 3.22 \, \text{m}$ Primary Bedroom  $4.58 \, \text{m} \times 2.81 \, \text{m}$  **Bedroom 2** 4.97 m X 2.88 m **Laundry room** 2.68 m X 2.49 m Listing Presented By: